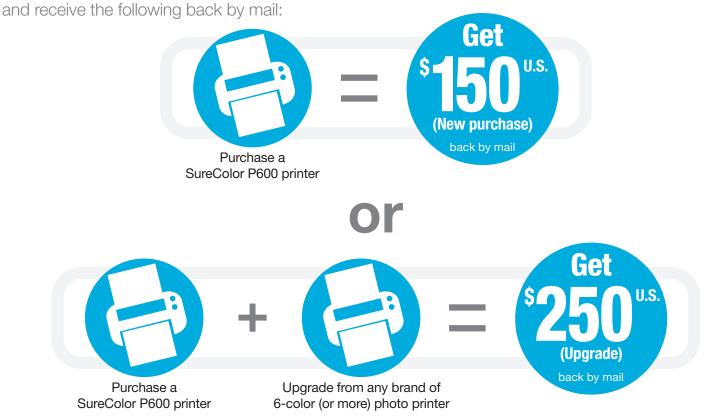

# Mail-in rebate

Purchase a SureColor® P600 printer, or purchase a SureColor P600 printer and upgrade from any brand of 6-color (or more) photo printer, between May 1, 2018 and May 31, 2018

#### **STEP 1: MAKE YOUR PURCHASE:**

Purchase a SureColor P600 printer, or purchase a SureColor P600 printer and upgrade from any brand of 6-color (or more) photo printer, between May 1, 2018 and May 31, 2018. Fill out this coupon completely. Claims with incomplete information will not be fulfilled.