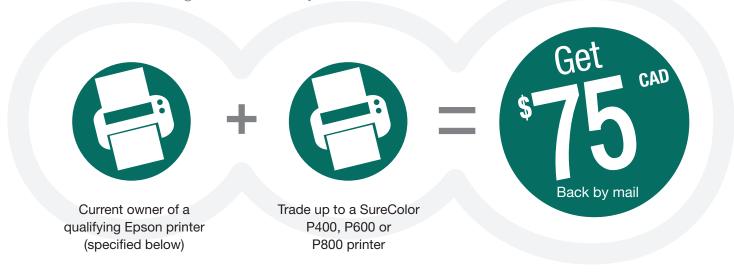

## Mail-in rebate

Current owners of a qualifying Epson® inkjet printer who purchase a SureColor® P400, P600 or P800 printer between December 1, 2017 and December 31, 2017

can receive the following rebate back by mail:

Currently-owned qualifying Epson products: Epson Stylus® Photo R800, R1800, R1900, R2000, R2400, R2880, R3000, 2200, 1400, Artisan® 1430 and Epson Stylus Pro 3800, 3880, 4000, 4800, 4880

SURECOLOR PRINTER MUST BE PURCHASED BETWEEN 12/1/17 AND 12/31/17 AND THE CUSTOMER MUST ALSO TRADE UP FROM A QUALIFYING EPSON PRINTER.

## **STEP 1: MAKE YOUR PURCHASE:**

Trade up from your qualifying Epson printer with the purchase of a SureColor P400, P600 or P800 printer between December 1, 2017 and December 31, 2017. Fill out this coupon completely. Claims with incomplete information will not be fulfilled.