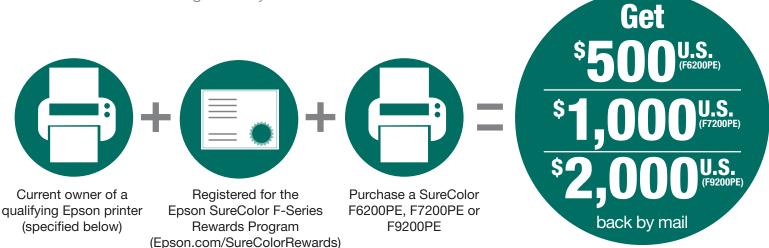

# Mail-in rebate

Current owners of a qualifying Epson<sup>®</sup> inkjet printer, who are registered for the Epson SureColor F-Series Rewards Program, and purchase a SureColor<sup>®</sup> F6200PE, F7200PE or F9200PE printer between November 1, 2016 and December 31, 2016

can receive the following back by mail:

Currently-owned qualifying Epson products: SureColor F6070PE, F7070PE, F7170PE, F6200PE, F7200PE, F9200PE

#### **STEP 1: MAKE YOUR PURCHASE:**

Upgrade from your qualifying Epson printer with the purchase of a SureColor F6200PE, F7200PE or F9200PE printer between November 1, 2016 and December 31, 2016. Fill out this coupon completely. Claims with incomplete information will not be fulfilled.

#### **STEP 2: ATTACH YOUR RECEIPT AND UPC CODE:**

Attach a copy of your dated invoice with purchase circled and the original or a copy of the UPC code and serial number from the qualifying product.

#### **STEP 3: WRITE YOUR SERIAL NUMBERS:**

SureColor F6200PE, F7200PE or F9200PE serial number

Currently-owned qualifying Epson products: SureColor F6070PE, F7070PE, F7170PE, F6200PE, F7200PE, F9200PE

Serial number (Required)