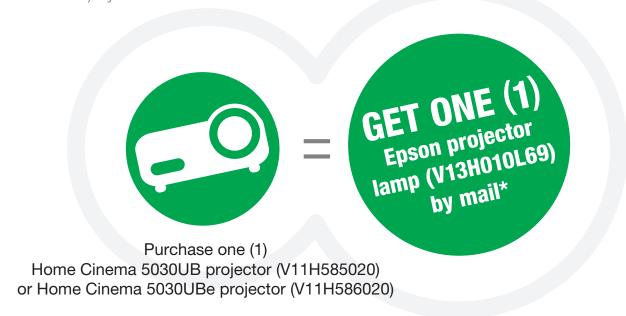

# Mail-in offer

Purchase an Epson® Home Cinema 5030UB projector (V11H585020) or Home Cinema 5030UBe projector (V11H586020) between October 1, 2016 and December 31, 2016 and receive a replacement projector lamp (V13H010L69) by mail\*:

#### **STEP 1: MAKE YOUR PURCHASE:**

Purchase an Epson Home Cinema 5030UB projector (V11H585020) or Home Cinema 5030UBe projector (V11H586020) between October 1, 2016 and December 31, 2016. Fill out this coupon completely. Claims with incomplete information will not be fulfilled.