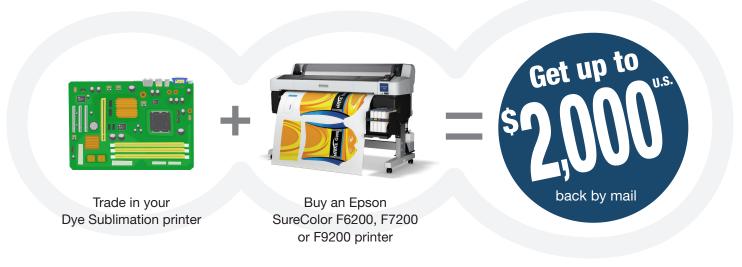

# Mail-in rebate

Trade in your existing 24" or wider Dye Sublimation printer and purchase an Epson® SureColor® F6200, F7200 or F9200 printer between January 10, 2017 and February 28, 2017 and receive up to \$2,000 back by mail.

Claims must be postmarked by March 31, 2017.

Trade-in requires mailing back the motherboard from your current Dye Sublimation printer (24" or wider).

EPSON PRINTER MUST BE PURCHASED BETWEEN 1/10/2017 AND 2/28/2017 AND THE CUSTOMER MUST ALSO TRADE IN A QUALIFYING DYE SUBLIMATION PRINTER MOTHERBOARD.

#### **STEP 1: MAKE YOUR PURCHASE:**

Trade in your qualifying Dye Sublimation printer motherboard and purchase an Epson SureColor F6200, F7200 or F9200 printer between January 10, 2017 and February 28, 2017. Fill out this coupon completely. Claims with incomplete information will not be fulfilled.

### STEP 2: SEND IN WITH YOUR RECEIPT, UPC CODE AND TRADE-IN MOTHERBOARD:

Send in this rebate form with a copy of your dated invoice with purchase circled, the original or a copy of the UPC code and serial number from the qualifying product, and your trade-in motherboard.