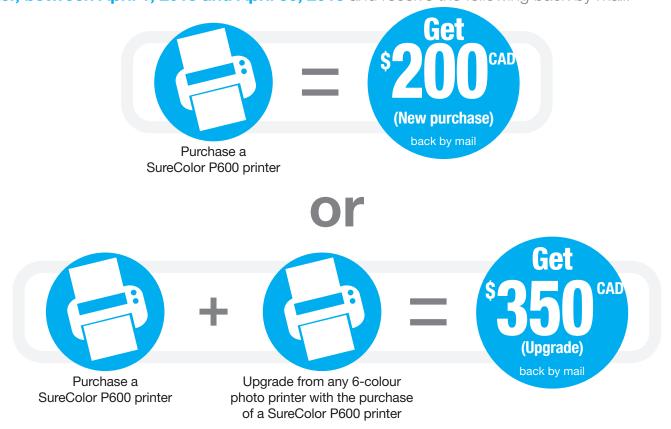

# Mail-in rebate

Purchase a SureColor® P600 printer, or upgrade from any brand of 6-colour photo printer, between April 1, 2018 and April 30, 2018 and receive the following back by mail:

SURECOLOR PRINTER MUST BE PURCHASED BETWEEN 4/1/2018 AND 4/30/2018. CLAIMS MUST BE POSTMARKED WITHIN 30 DAYS FROM THE PURCHASE DATE.

#### **STEP 1: MAKE YOUR PURCHASE:**

Purchase a SureColor P600 printer, or upgrade from any brand of 6-colour photo printer with the purchase of a SureColor P600 printer, between April 1, 2018 and April 30, 2018. Fill out this coupon completely. Claims with incomplete information will not be fulfilled.