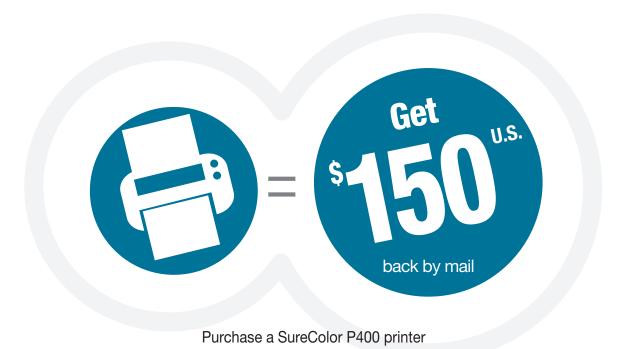

# Mail-in rebate

Purchase a SureColor® P400 inkjet printer between March 1, 2019 and March 31, 2019 and receive the following back by mail:

CLAIMS MUST BE POSTMARKED WITHIN 30 DAYS FROM THE PURCHASE DATE. PRODUCT MUST BE PURCHASED BETWEEN 3/1/2019 AND 3/31/2019.

#### **STEP 1: MAKE YOUR PURCHASE:**

Purchase a SureColor P400 printer between March 1, 2019 and March 31, 2019. Fill out this coupon completely. Claims with incomplete information will not be fulfilled.