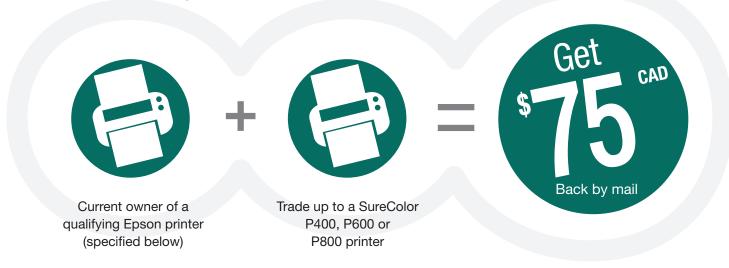

## Mail-in rebate

Current owners of a qualifying Epson<sup>®</sup> inkjet printer who purchase a SureColor<sup>®</sup> P400, P600 or P800 printer between October 1, 2017 and October 31, 2017

can receive the following rebate back by mail:

Currently-owned qualifying Epson products: Epson Stylus® Photo R800, R1800, R1900, R2000, R2400, R2880, R3000, 2200, 1400, Artisan® 1430 and Epson Stylus Pro 3800, 3880, 4000, 4800, 4880

SURECOLOR PRINTER MUST BE PURCHASED BETWEEN 10/1/17 AND 10/31/17 AND THE CUSTOMER MUST ALSO TRADE UP FROM A QUALIFYING EPSON PRINTER.

## **STEP 1: MAKE YOUR PURCHASE:**

Trade up from your qualifying Epson printer with the purchase of a SureColor P400, P600 or P800 printer between October 1, 2017 and October 31, 2017. Fill out this coupon completely. Claims with incomplete information will not be fulfilled.