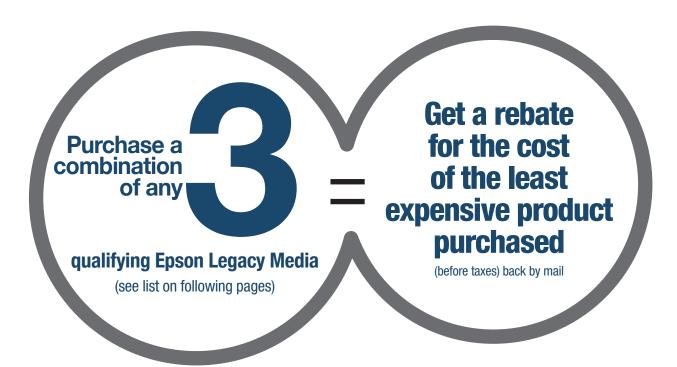

#### **STEP 1: MAKE YOUR PURCHASE:**

Purchase three (3) Legacy Media (qualifying products listed below) from an Epson Authorized Professional Imaging Reseller between April 1, 2019 and June 30, 2019. Fill out this coupon completely. Claims with incomplete information will not be fulfilled. We will send you a rebate check for the full price (before taxes) of the least expensive product purchased.