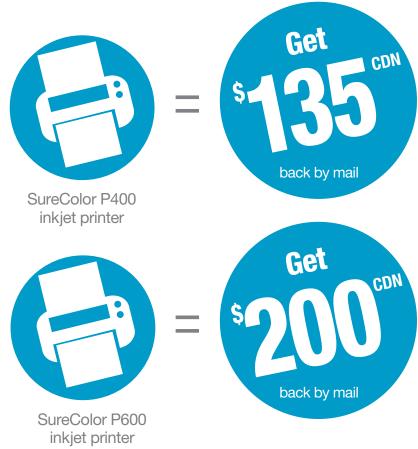

# Mail-in rebate

# Purchase a SureColor® P400 or P600 inkjet printer, and receive the

following back by mail:

#### **STEP 1: MAKE YOUR PURCHASE:**

Purchase a SureColor P400 or P600 inkjet printer, between December 1, 2016 and December 31, 2016. Fill out this coupon completely. Claims with incomplete information will not be fulfilled.