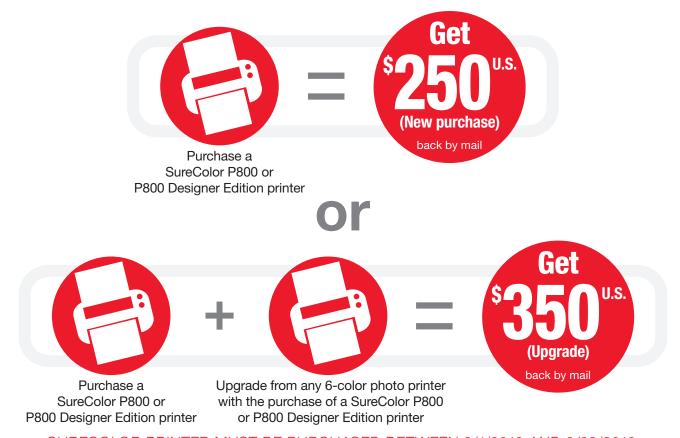

# Mail-in rebate

Purchase a SureColor® P800 or P800 Designer Edition printer, or upgrade from any brand of 6-color photo printer, between February 1, 2018 and February 28, 2018 and receive the following back by mail:

#### **STEP 1: MAKE YOUR PURCHASE:**

Purchase a SureColor P800 or P800 Designer Edition printer, or upgrade from any brand of 6-color photo printer with the purchase of a SureColor P800 or P800 Designer Edition printer, between February 1, 2018 and February 28, 2018. Fill out this coupon completely. Claims with incomplete information will not be fulfilled.