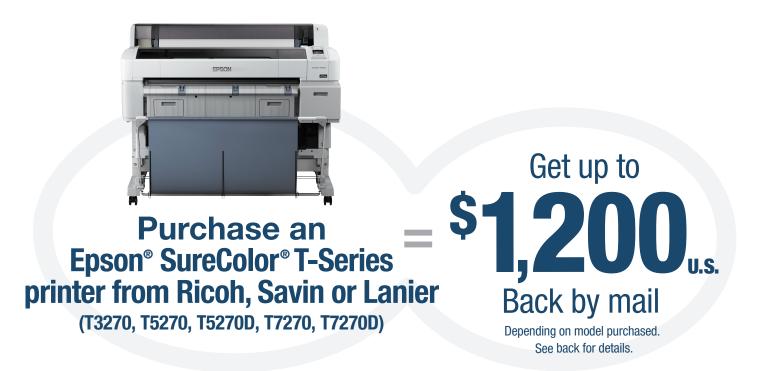

#### **STEP 1: MAKE YOUR PURCHASE:**

Purchase an Epson SureColor T-Series printer (T3270, T5270, T5270D, T7270D, T7270D) from Ricoh, Savin or Lanier between April 1, 2018 and June 30, 2018 and receive the rebate amount listed below back by mail.

#### **STEP 3: SELECT PRINTER AND WRITE YOUR SERIAL NUMBER:**

Epson SureColor T3270 serial number (\$500 rebate)

Epson SureColor T7270 serial number (\$1,000 rebate)

Epson SureColor T5270 serial number (\$750 rebate)

Epson SureColor T7270D serial number (\$1,200 rebate)

Epson SureColor T5270D serial number (\$1,000 rebate)