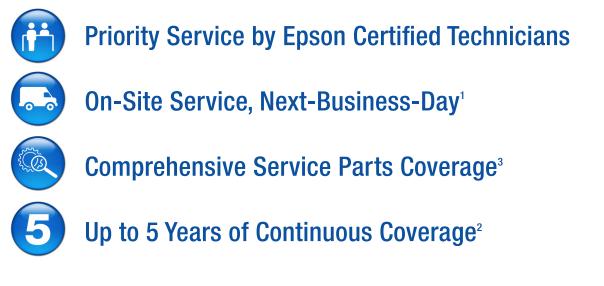

On-Site Service provides the convenience and peace of mind of next-business-day<sup>1</sup> service **with optional, continuous support for up to five years**<sup>2</sup>. From parts and labor to the cost of travel, Epson Preferred Plus On-Site Service has got you covered.

1 Orders must be placed by 1pm Pacific Time for Next-Business-Day service, geographic limitations apply. See Extended Service Plan for details. | 2 Product comes with a 1-year limited warranty with options to purchase up to 4 years of Extended Service. Can be purchased anytime that you are covered under an Epson limited warranty or Epson extended service plan. | 3 Coverage varies by model. Maintenance parts not included.