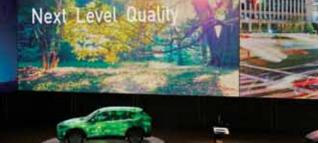

# THE WORLD'S BRIGHTEST 3LCD LASER PROJECTOR HAS ARRIVED.

AUDITORIUMS, MUSEUMS LECTURE THEATRES CONCERT VENUES 3D MAPPING OUTDOOR PROJECTION

# EB-L25000U

Illuminate your space the right way, with unprecedented brightness of 25,000 lumens from the future-ready Epson EB-L25000U Laser Projector.