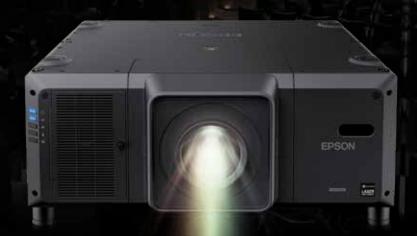

# EB-L25000U

Illuminate your space the right way, with unprecedented brightness of 25,000 lumens from the future-ready Epson EB-L25000U Laser Projector.

## World's brightest 3LCD laser projector

The Epson developed laser optical engine and inorganic LCD panel have made it possible to achieve 25,000 lm with a 3LCD projector.