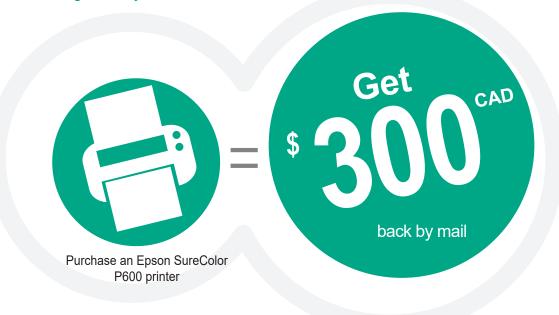

## Purchase an Epson SureColor<sup>®</sup> P600 printer between April 1, 2020 and April 30, 2020,

and receive the following back by mail:

#### **STEP 1: MAKE YOUR PURCHASE:**

Purchase an **Epson SureColor P600** printer between April 1, 2020 and April 30, 2020. Fill out this coupon completely. Claims with incomplete information will not be fulfilled.