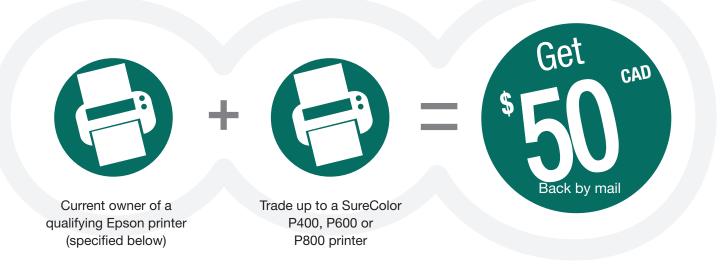

# Mail-in rebate

Current owners of a qualifying Epson<sup>®</sup> inkjet printer who purchase a SureColor<sup>®</sup> P400, P600 or P800 printer between July 1, 2017 and July 31, 2017 can receive the following rebate back by mail:

Currently-owned qualifying Epson products: Epson Stylus<sup>®</sup> Photo R800, R1800, R1900, R2000, R2400, R2880, R3000, 2200, 1400, Artisan<sup>®</sup> 1430 and Epson Stylus Pro 3800, 3880, 4000, 4800, 4880

### **STEP 1: MAKE YOUR PURCHASE:**

Trade up from your qualifying Epson printer with the purchase of a SureColor P400, P600 or P800 printer between July 1, 2017 and July 31, 2017. Fill out this coupon completely. Claims with incomplete information will not be fulfilled.