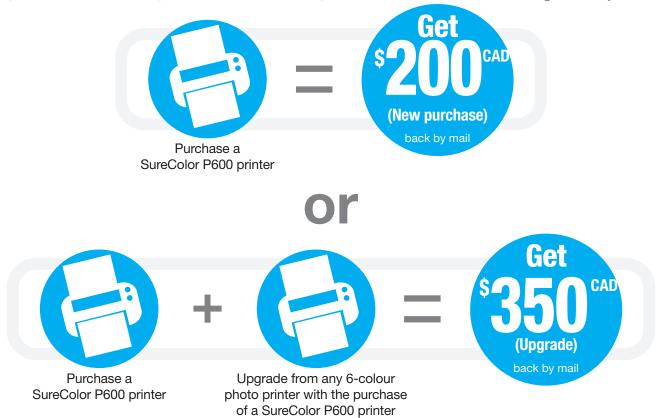

# Mail-in rebate

submissions will not be honoured and may be prosecuted.

Purchase a SureColor<sup>®</sup> P600 printer, or upgrade from any brand of 6-colour photo printer, between March 1, 2018 and March 31, 2018 and receive the following back by mail:

#### **STEP 1: MAKE YOUR PURCHASE:**

Purchase a SureColor P600 printer, or upgrade from any brand of 6-colour photo printer with the purchase of a SureColor P600 printer, between March 1, 2018 and March 31, 2018. Fill out this coupon completely. Claims with incomplete information will not be fulfilled.

Select offer: □\$200 or □\$350