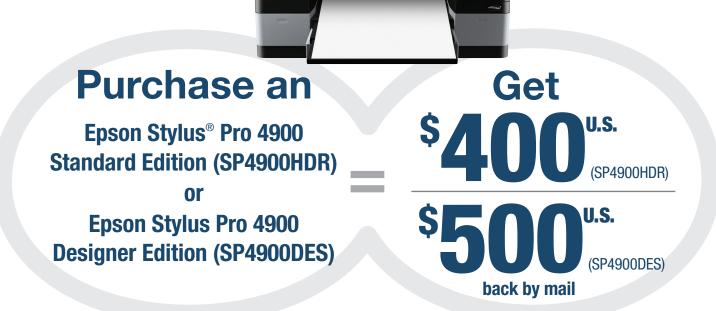

#### **STEP 1: MAKE YOUR PURCHASE:**

Purchase an Epson Stylus Pro 4900 Standard Edition (SP4900HDR) or Designer Edition (SP4900DES) between February 1, 2017 and February 28, 2017 and receive \$400 U.S. or \$500 U.S., respectively, back by mail.