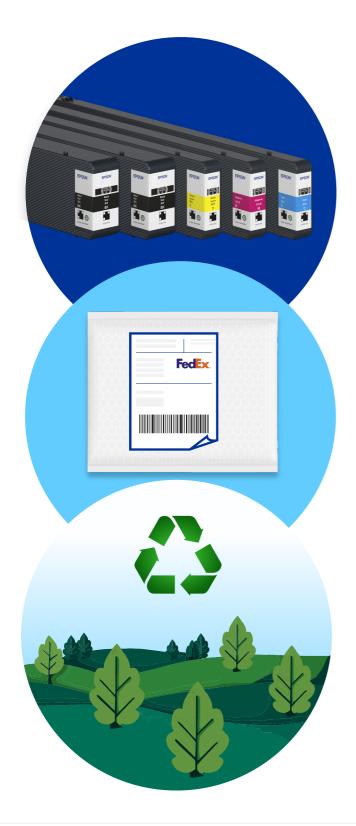

## **Recycling Your Business Inkjet Cartridges Is as Easy as 1-2-3**

Pack your used Epson ink in the free bubble mailer, and seal it carefully to prevent leakage.

Place the prepaid FedEx shipping label on the mailer, and drop the package off at your nearest FedEx location.

Our recycling partners will recycle the ink containers responsibly.

Need additional help? Please contact: Recycle@ea.epson.com

EPSON is a registered trademark of Seiko Epson Corporation. All other product and brand names are trademarks and/or registered trademarks of their respective companies. Epson disclaims any and all rights in these marks. Copyright 2025 Epson America, Inc.