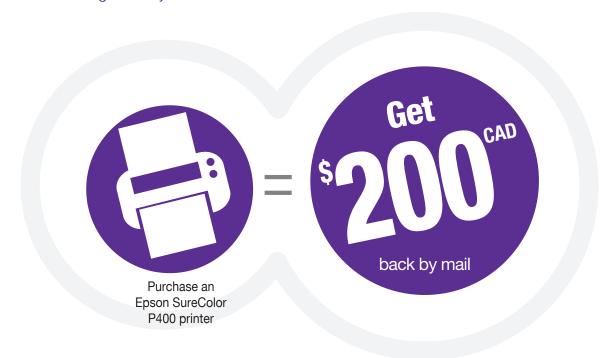

# Mail-in rebate

Purchase an Epson SureColor® P400 printer between April 1, 2019 and April 30, 2019 and receive the following back by mail:

SURECOLOR PRINTER MUST BE PURCHASED BETWEEN APRIL 1, 2019 AND APRIL 30, 2019. CLAIMS MUST BE POSTMARKED WITHIN 30 DAYS FROM THE PURCHASE DATE.

## **STEP 1: MAKE YOUR PURCHASE:**

Purchase an Epson SureColor P400 printer between April 1, 2019 and April 30, 2019. Fill out this coupon completely. Claims with incomplete information will not be fulfilled.