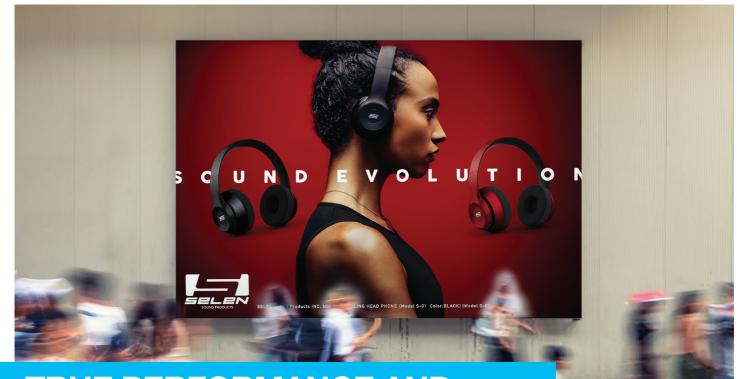

# **TRUE PERFORMANCE AND RELIABILITY FOR HIGH-VOLUME SIGNAGE PRINTING**

The SureColor™ SC-S60670L and SC-S80670L are high-performance eco-solvent signage printers from Epson. These printers feature an array of advanced technologies to get the best of performance, reliability and speed. Complete with Epson's cutting-edge PrecisionCore™ printhead, these printers ensure the highest quality for awe-inspiring prints.