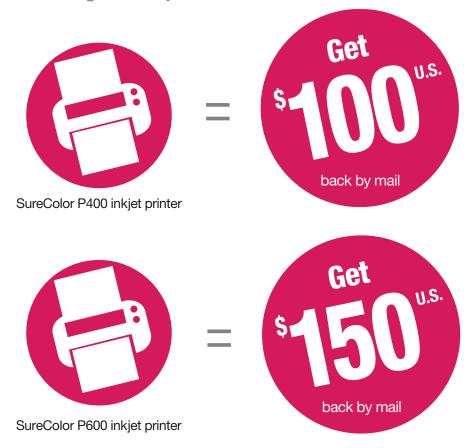

### **Purchase** a SureColor<sup>®</sup> P400 or SureColor P600 inkjet printer

and receive the following back by mail:

#### **STEP 1: MAKE YOUR PURCHASE:**

Purchase a SureColor P400 or SureColor P600 inkjet printer between January 1, 2018 and January 31, 2018. Fill out this coupon completely. Claims with incomplete information will not be fulfilled.