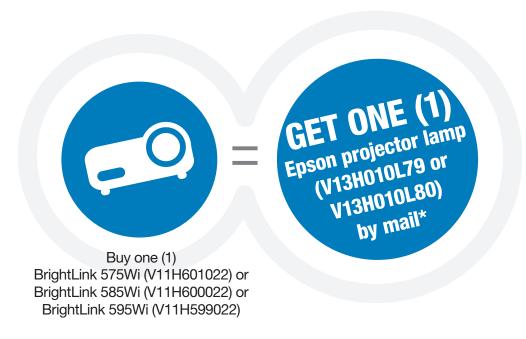

# Mail-in offer

Purchase a BrightLink® 575Wi (V11H601022), BrightLink 585Wi (V11H600022) or BrightLink 595Wi (V11H599022) projector between February 1, 2017 and February 28, 2017 and receive the following, by mail:

#### **STEP 1: MAKE YOUR PURCHASE:**

Purchase a BrightLink 575Wi (V11H601022), BrightLink 585Wi (V11H600022) or BrightLink 595Wi (V11H599022) projector between February 1, 2017 and February 28, 2017. Fill out this coupon completely. Claims with incomplete information will not be fulfilled.