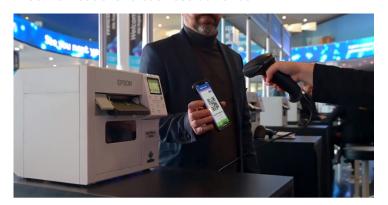

### **SOLUTION**

Implement the Epson ColorWorks® C4000 on-demand color label printer for speed, flexibility, quality, and color in badge printing.

After choosing the ColorWorks C4000 printer, they were able to do just that. "Visitors would enter and we would scan their identification, then print their badge right there and keep the line moving, without any stops or interruptions," said Freginals.

The ColorWorks C4000 offers crisp, photo-quality color labels on demand in a compact design. Leveraging the ColorWorks printer, Fira de Barcelona was able to offer different color badges. "This allows for easy identification for all trade show participants. Plus, it creates better opportunities between visitors and exhibitors," said Freginals.