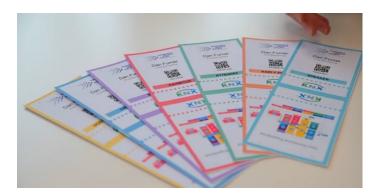

The ColorWorks C4000 offers crisp, photo-quality color labels on demand in a compact design. Leveraging the ColorWorks printer, Fira de Barcelona was able to offer different color badges. "This allows for easy identification for all trade show participants. Plus, it creates better opportunities between visitors and exhibitors," said Freginals.

Fira de Barcelona sees a bright, colorful future for badges. They can be a fun item that brings out an entity's own style. "Full badge customization with logos and more – it fully showcases who people and companies are," he concluded. "Epson ColorWorks gave us the on-demand color printing solution to meet our needs."