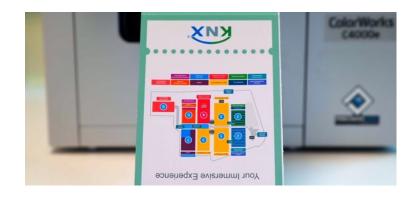

The ColorWorks C4000 offers crisp, photo-quality color labels on demand in a compact design. Leveraging the ColorWorks printer, Fira de Barcelona was able to offer different color badges. "This allows for easy identification for all trade show participants. Plus, it creates better opportunities between visitors and exhibitors," said Freginals.

Fira de Barcelona sees a bright, colorful future for badges. They can be a fun item that brings out an entity's own style. "Full badge customization with logos and more – it fully showcases who people and companies are," he concluded. "Epson ColorWorks gave us the on-demand color printing solution to meet our needs."