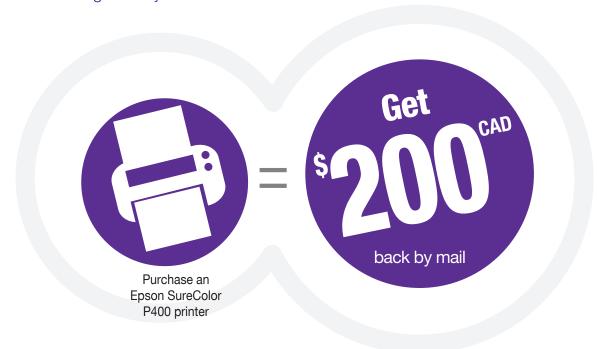

# Mail-in rebate

may be prosecuted.

Purchase an Epson SureColor<sup>®</sup> P400 printer between May 1, 2019 and May 31, 2019 and receive the following back by mail:

SURECOLOR PRINTER MUST BE PURCHASED BETWEEN MAY 1, 2019 AND MAY 31, 2019. CLAIMS MUST BE POSTMARKED WITHIN 30 DAYS FROM THE PURCHASE DATE.

### **STEP 1: MAKE YOUR PURCHASE:**

Purchase an Epson SureColor P400 printer between May 1, 2019 and May 31, 2019. Fill out this coupon completely. Claims with incomplete information will not be fulfilled.