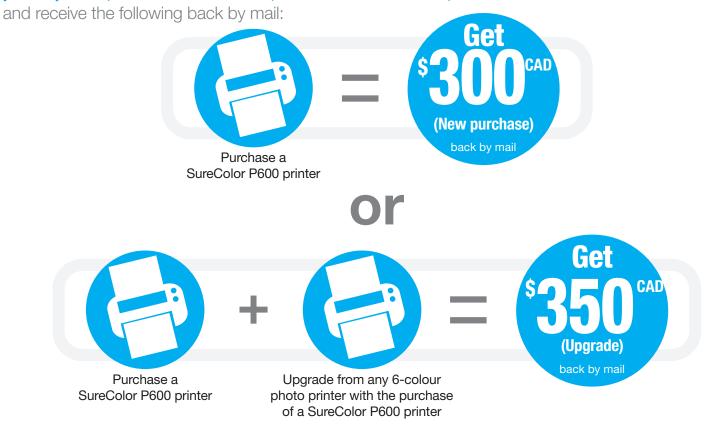

## Mail-in rebate

There is a maximum of one (1) claim per customer/address within a 12 month period. For complete offer details, please read both pages of this rebate form.

### **STEP 1: MAKE YOUR PURCHASE:**

Purchase a SureColor P600 printer, or upgrade from any brand of 6-colour photo printer with the purchase of a SureColor P600 printer, between October 1, 2018 and October 31, 2018. Fill out this coupon completely. Claims with incomplete information will not be fulfilled.