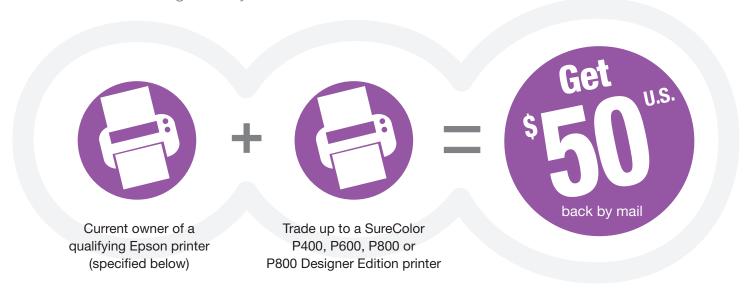

## Mail-in rebate

Current owners of a qualifying Epson® inkjet printer who purchase a SureColor® P400, P600, P800 or P800 Designer Edition printer between December 1, 2017 and December 31, 2017 can receive the following back by mail:

Currently-owned qualifying Epson products: Epson Stylus® Photo R800, R1800, R1900, R2000, R2400, R2880, R3000, 1400, 2200, Artisan® 1430 and Epson Stylus Pro 3800, 3880, 4000, 4800, 4880

SURECOLOR PRINTER MUST BE PURCHASED BETWEEN 12/1/2017 AND 12/31/2017 AND THE CUSTOMER MUST ALSO TRADE UP FROM A QUALIFYING EPSON PRINTER. CLAIMS MUST BE POSTMARKED WITHIN 30 DAYS FROM THE PURCHASE DATE.