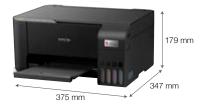

**Dimensions & Weight** 

EcoTank L3200 Weight: 3.9 kg

\*1 Print speed (Pages Per Minute) is calculated when printed on A4 plain paper in the fastest mode, 10 x 15 cm photo print speed when printed on Epson Premium Glossy Photo Paper. Print speed may vary depending on system configuration, print mode, document complexity, software, type of paper used and connectivity. Print speed does not include processing time on host computer.