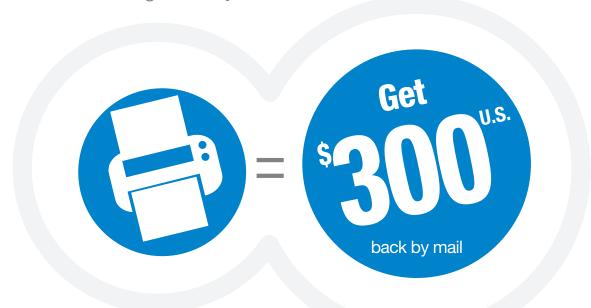

# Mail-in rebate

# Purchase a SureColor® P800 inkjet printer

and receive the following back by mail:

SureColor P800 Standard Edition (SCP800SE), SureColor P800 Screen Print Edition (SCP800SP) or SureColor P800 Designer Edition (SCP800DES)