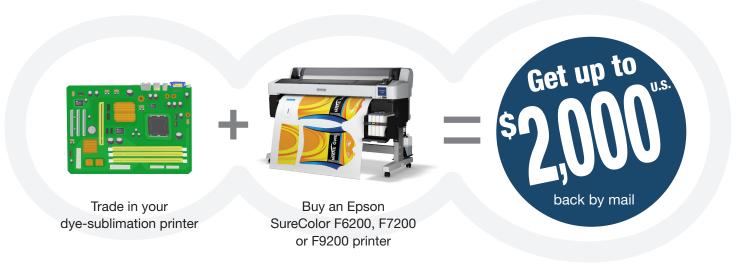

# Mail-in rebate

Trade in your existing dye-sublimation printer (24" or wider) and purchase an Epson® SureColor® F6200, F7200 or F9200 printer between March 1, 2017 and March 31, 2017 and receive up to \$2,000 back by mail.

#### **STEP 1: MAKE YOUR PURCHASE:**

Trade in your qualifying dye-sublimation printer motherboard and purchase an Epson SureColor F6200, F7200 or F9200 printer between March 1, 2017 and March 31, 2017. Fill out this coupon completely. Claims with incomplete information will not be fulfilled.

## STEP 2: SEND IN WITH YOUR RECEIPT, UPC CODE AND TRADE-IN MOTHERBOARD:

Send in this rebate form with a copy of your dated invoice with purchase circled, the original or a copy of the UPC code and serial number from the qualifying product, and your trade-in motherboard.