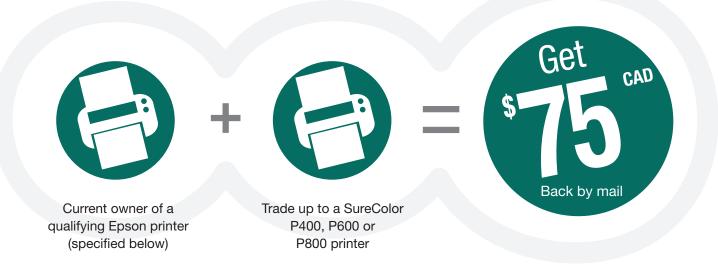

# Mail-in rebate

Current owners of a qualifying Epson<sup>®</sup> inkjet printer who purchase a SureColor<sup>®</sup> P400, P600 or P800 printer between May 1, 2017 and May 31, 2017 can receive the following rebate back by mail:

Currently-owned qualifying Epson products: Epson Stylus® Photo R800, R1800, R1900, R2000, R2400, R2880, R3000, 2200, 1400, Artisan<sup>®</sup> 1430 and Epson Stylus Pro 3800, 3880, 4000, 4800, 4880

> SURECOLOR PRINTER MUST BE PURCHASED BETWEEN 5/1/17 AND 5/31/17 AND THE CUSTOMER MUST ALSO TRADE UP FROM A QUALIFYING EPSON PRINTER.

#### **STEP 1: MAKE YOUR PURCHASE:**

Trade up from your qualifying Epson printer with the purchase of a SureColor P400, P600 or P800 printer between May 1, 2017 and May 31, 2017. Fill out this coupon completely. Claims with incomplete information will not be fulfilled.