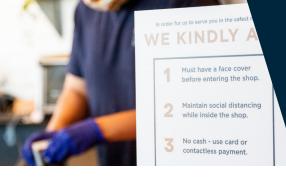

### **Graphic Signage Printing**

- Large on-demand signs and posters
- Interior social distancing posters, closed section signage, handwashing reminders and temperature check information
- Floor graphics for directing traffic flow or guiding social distancing