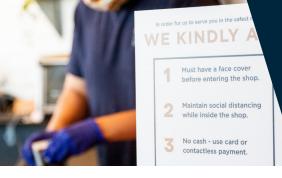

### **Graphic Signage Printing**

- Large on-demand signs and posters
- Interior social distancing posters, closed section signage, handwashing reminders and temperature check information
- Floor graphics for directing traffic flow or guiding social distancing