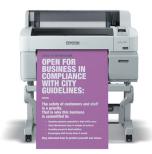

### **Graphic Signage Printing**

- Large on-demand signs and posters
- Interior social distancing posters, closed section signage, handwashing reminders and temperature check information
- Floor graphics for directing traffic flow or guiding social distancing

SureColor® T3270 Large Format Printer