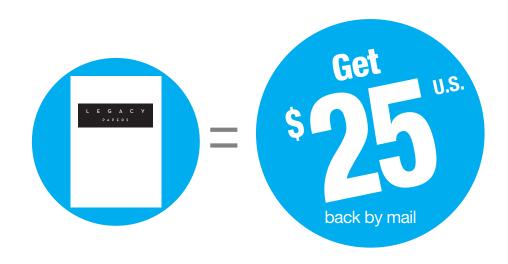

# Mail-in rebate

Purchase a qualifying Epson® Legacy 13" x 19" media between October 1, 2019 and November 30, 2019 and receive the following back by mail:

Purchase a qualifying Epson Legacy 13" x 19" Media

#### STEP 1: MAKE YOUR PURCHASE:

Purchase a qualifying Legacy 13" x 19" media and receive \$25 back by mail. This offer is valid between October 1, 2019 and November 30, 2019.