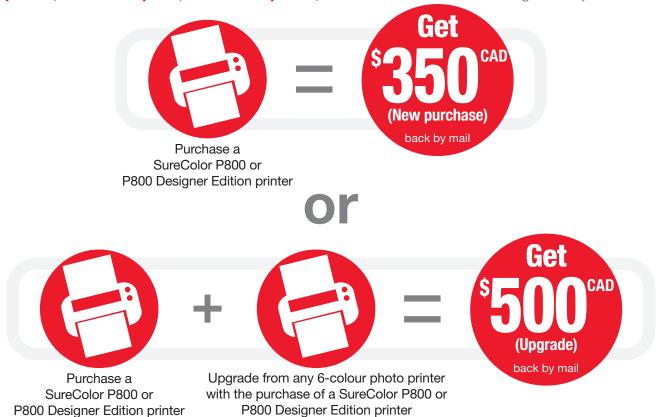

# Mail-in rebate

Purchase a SureColor<sup>®</sup> P800 or P800 Designer Edition printer, or upgrade from any brand of 6-colour photo printer, between April 1, 2018 and April 30, 2018 and receive the following back by mail:

# **Mail-in rebate**

There is a maximum of one (1) claim per customer/address within a 12 month period. For complete offer details, please read both pages of this rebate form.

Select offer: □\$350 or □\$500