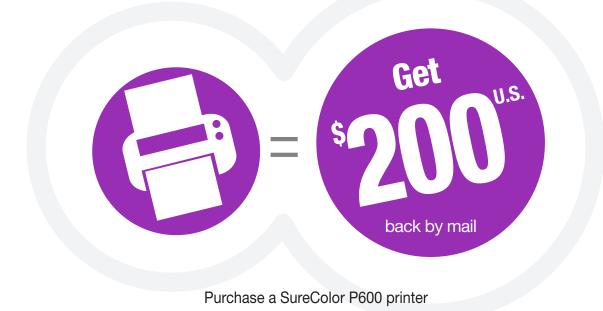

# Mail-in rebate

### Purchase a SureColor® P600 inkjet printer between February 1, 2019

and February 28, 2019 and receive the following back by mail: