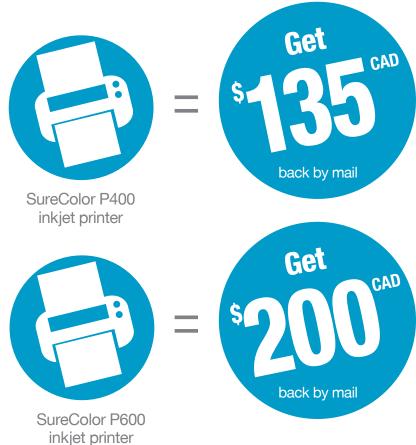

# Mail-in rebate

## Purchase a SureColor® P400 or P600 inkjet printer, and receive the

following back by mail:

CLAIMS MUST BE POSTMARKED WITHIN 30 DAYS FROM THE PURCHASE DATE.
PRODUCT MUST BE PURCHASED BETWEEN 12/1/17 AND 12/31/17.