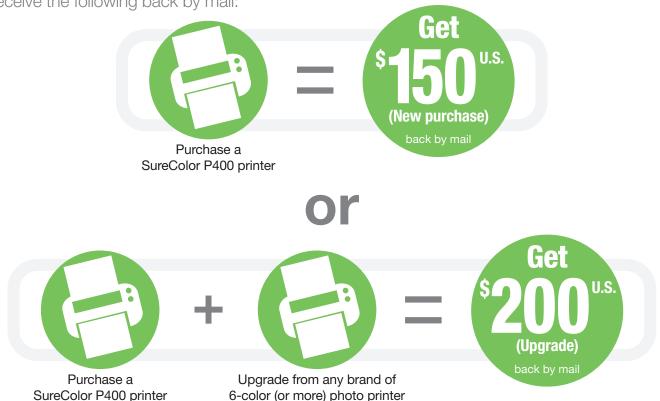

# Mail-in rebate

Purchase a SureColor® P400 printer, or purchase a SureColor P400 printer and upgrade from any brand of 6-color (or more) photo printer, between October 1, 2018 and October 31, 2018 and receive the following back by mail:

### **STEP 1: MAKE YOUR PURCHASE:**

Purchase a SureColor P400 printer, or purchase a SureColor P400 printer and upgrade from any brand of 6-color (or more) photo printer, between October 1, 2018 and October 31, 2018. Fill out this coupon completely. Claims with incomplete information will not be fulfilled.