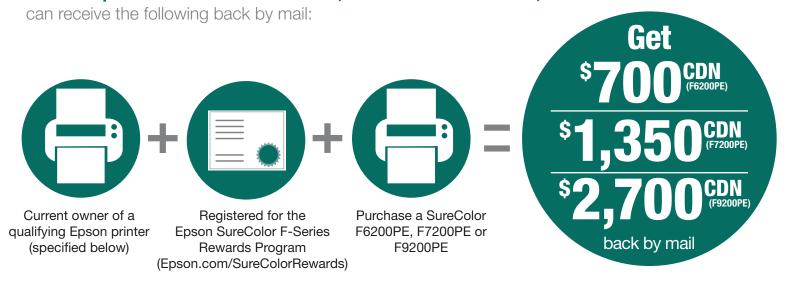

# Mail-in rebate

Current owners of a qualifying Epson® inkjet printer, who are registered for the Epson SureColor F-Series Rewards Program, and purchase a SureColor® F6200PE, F7200PE or F9200PE printer between November 1, 2016 and December 31, 2016

Currently-owned qualifying Epson products: SureColor F6070PE, F7070PE, F7170PE, F6200PE, F7200PE, F9200PE

#### **STEP 1: MAKE YOUR PURCHASE:**

Upgrade from your qualifying Epson printer with the purchase of a SureColor F6200PE, F7200PE or F9200PE printer between November 1, 2016 and December 31, 2016. Fill out this coupon completely. Claims with incomplete information will not be fulfilled.