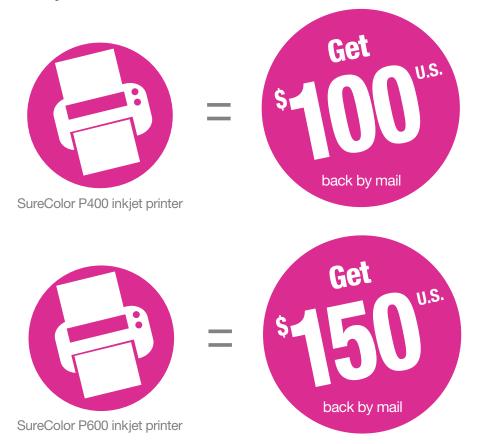

### Purchase a SureColor® P400 or P600 inkjet printer and receive

the following back by mail: