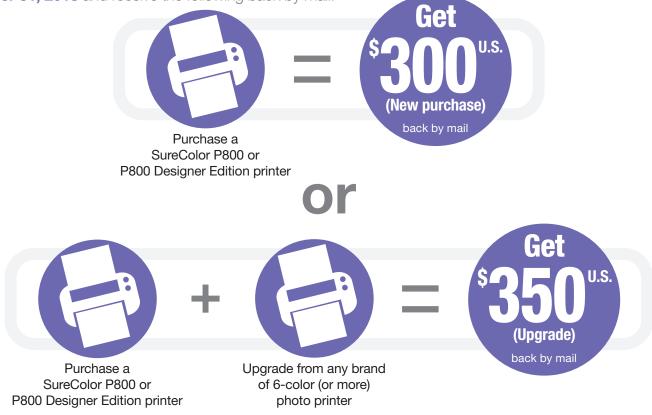

# Mail-in rebate

Purchase a SureColor<sup>®</sup> P800 or P800 Designer Edition printer, or purchase one of these printers and upgrade from any brand of 6-color (or more) photo printer, between October 1, 2018 and October 31, 2018 and receive the following back by mail:

#### STEP 1: MAKE YOUR PURCHASE:

Purchase a SureColor P800 or P800 Designer Edition printer, or upgrade from any brand of 6-color (or more) photo printer with the purchase of a SureColor P800 or P800 Designer Edition printer, between October 1, 2018 and October 31, 2018. Fill out this coupon completely. Claims with incomplete information will not be fulfilled.