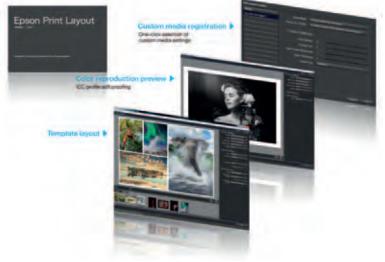

## **Epson Print Layout Manager**

The new Epson Print Layout interface takes the guesswork out of printing, so you can preview images before you print them from applications like Adobe® Photoshop®, Adobe® Lightroom® or Nikon® ViewNX-i – putting you in charge and saving wasted prints.