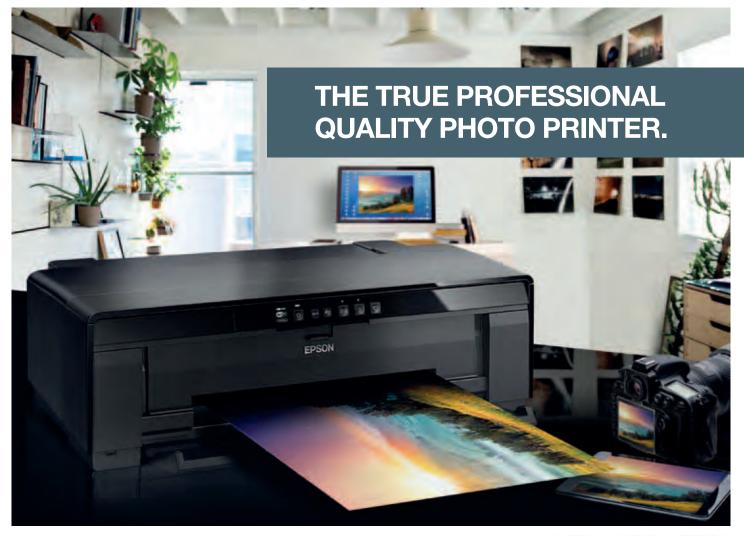

# A3+ INKJET PRINTER SURECOLOR™ SC-P407

Take your creativity to the next level with the Epson SureColor<sup>™</sup> SC-P407. The P407 packs in advanced features that you would expect in a professional photo printer, enabling you to explore all of your creative aspirations. The advanced Epson UltraChrome<sup>®</sup> Hi-Gloss 2 pigment ink set delivers an ultra-wide range of colours and smooth, vibrant skin tones. Epson's multi award-winning Micro Piezo<sup>™</sup> printhead gives you high-quality prints with amazing intricate details and colour transitions that will surely take your breath away.

### **Unsurpassed Media Flexibility**

A true professional-quality photo printer, the SC-P407 gives you the opportunity to showcase your best photos in a wide range of sizes and formats. It can print border-free photos from 4" x 6" up to 13" x 19", on anything from glossy, lustre, matte and fine art media, including canvas to thick board up to 1.3mm thick. For greater flexibility, it can also print on inkjet-printable CD/DVDs and roll paper for panoramas up to 13" x 44".

Whether you are printing for a gallery display or doing customised printing on DVDs, the SC-P407 has the capability and versatility to deliver outstanding results to fulfil the most demanding requirements.