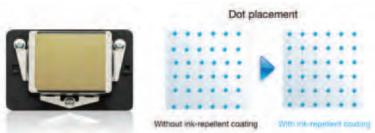

### Award-winning Printhead Technology

The SC-P407's 8-channel Micro Piezo™ printhead is a marvel in inkjet technology - and the proof can be found showcased in many of the world's finest art galleries. It creates droplets as small as 1.5 picolitres and places them with remarkable accuracy and precision, offering you unrivalled details in your prints.

The Micro Piezo<sup>™</sup> printhead also features an ink-repelling coating, which improves print quality and increases reliability. A built-in sensor saves time by enabling automatic printhead alignment and automatic nozzle cleaning, ensuring trouble-free printing, while prolonging the life of your printer.