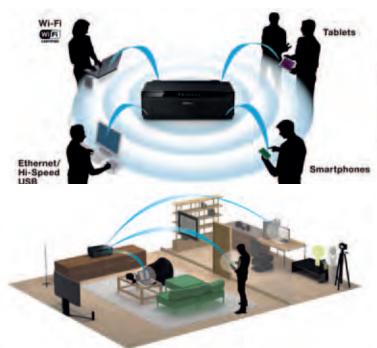

## **Advanced Connectivity**

The SC-P407 features a range of connectivity options. A built-in 100 Mbit Ethernet enables wired networking, while the latest Wi-Fi CERTIFIED<sup>™</sup> 802.11n technology enables the fastest wireless connectivity to date. For direct connections, the SC-P407 offers a Hi-Speed USB option.

#### Epson iPrint

Print from and scan directly to your smart devices or online cloud storage services.