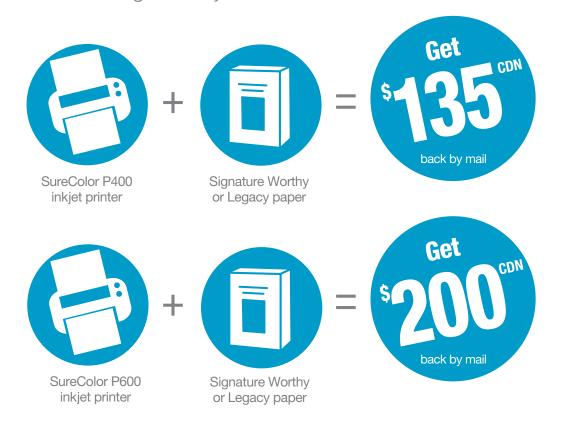

## **Purchase** a SureColor<sup>®</sup> P400 or P600 inkjet printer, together with a qualifying pack of Signature Worthy<sup>®</sup> or Legacy paper,

and receive the following back by mail:

#### CLAIMS MUST BE POSTMARKED WITHIN 30 DAYS FROM THE PURCHASE DATE. PRODUCT MUST BE PURCHASED BETWEEN 9/1/16 AND 9/30/16.

**TERMS AND CONDITIONS:** This rebate offer applies only to qualifying purchases of the printer models, purchased together with a qualifying pack of Epson paper listed on this coupon when products are purchased and delivered in Canada between September 1, 2016 to September 30, 2016. Printer and paper must appear on the same receipt. Any applicable Canadian sales tax (i.e Goods and services Tax, Quebec Sales Tax and Harmonized Sales Tax) are included in therebat-ed face value. Fill out this coupon completely, and submit it along with 1) a copy of a valid invoice or receipt with the qualifying purchase(s) circled; and 2) the original or a copy of the UPC code