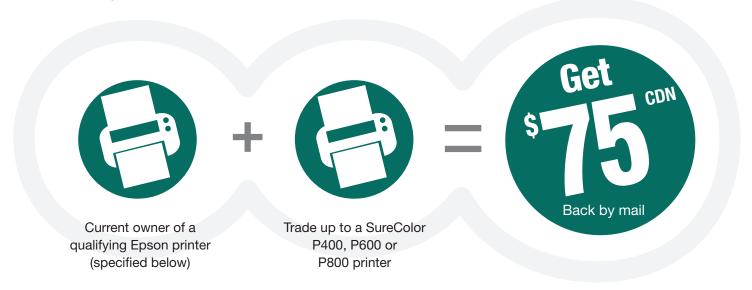

## Mail-in rebate

Current owners of a qualifying Epson® inkjet printer who purchase a SureColor® P400, P600 or P800 printer between September 1, 2016 and September 30, 2016 can receive the following rebate back by mail:

Currently-owned qualifying Epson products: Epson Stylus® Photo R800, R1800, R1900, R2000, R2400, R2880, R3000, 2200, 1400, Artisan® 1430 and Epson Stylus Pro 3800, 3880, 4000, 4800, 4880

SURECOLOR PRINTER MUST BE PURCHASED BETWEEN 9/1/16 AND 9/30/16 AND THE CUSTOMER MUST ALSO TRADE UP FROM A QUALIFYING EPSON PRINTER.

## **STEP 1: MAKE YOUR PURCHASE:**

Trade up from your qualifying Epson printer with the purchase of a SureColor P400, P600 or P800 printer between September 1, 2016 and September 30, 2016. Fill out this coupon completely. Claims with incomplete information will not be fulfilled.