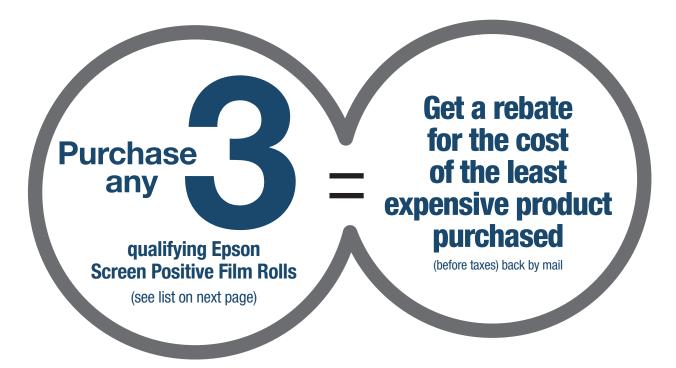

#### **STEP 1: MAKE YOUR PURCHASE:**

**Screen Positive Film Roll Rebate** 

Roll

Roll

Purchase three (3) Screen Positive Film Rolls (qualifying products listed below) from an Epson Authorized Professional Imaging Reseller between September 1, 2016 and November 30, 2016. Fill out this coupon completely. Claims with incomplete information will not be fulfilled. We will send you a rebate check for the full price (before taxes) of the least expensive product purchased.