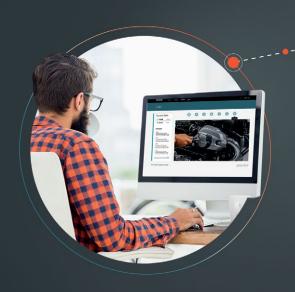

# MOVERIO® ASSIST

WORK SMARTER, HANDS FREE

Real-time communication

Video feed enables inspection and instruction

Share documents and videos

REMOTE EXPERT

"See-what-I-see" Experience

MoverioAssist.com

# **MOVERIO® ASSIST**

Epson® Moverio Assist is an affordable, easy-to-use, "see-what-l-see" remote assistance solution using Moverio® smart glasses for difficult repairs in the field.

By enabling real-time collaboration between remote experts and field personnel wearing the glasses, Moverio Assist helps users make repairs quicker with fewer mistakes, leading to increased productivity, improved customer satisfaction and reduced travel costs.