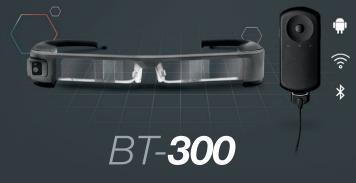

## COMPATIBLE WITH THESE MOVERIO SMART GLASSES

720p HD (Si-OLED) display

Built-in front-facing camera

3.5 mm audio jack for wired headsets

Bluetooth® to support wireless headsets

Adjustable hinged temple arms for easy fit over a range of head sizes