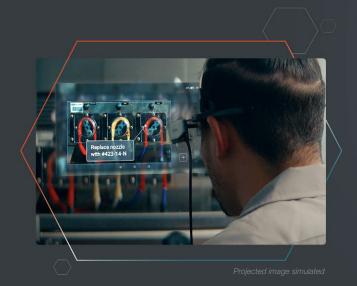

# MOVERIO® ASSIST

WORK SMARTER, HANDS FREE

Real-time communication

Video feed enables inspection and instruction

Share documents and videos

REMOTE EXPERT

"See-what-I-see" Experience

MoverioAssist.com

# **MOVERIO® ASSIST**

Epson® Moverio Assist is an affordable, easy-to-use, "see-what-l-see" remote assistance solution using Moverio® smart glasses for difficult repairs in the field.

By enabling real-time collaboration between remote experts and field personnel wearing the glasses, Moverio Assist helps users make repairs quicker with fewer mistakes, leading to increased productivity, improved customer satisfaction and reduced travel costs.