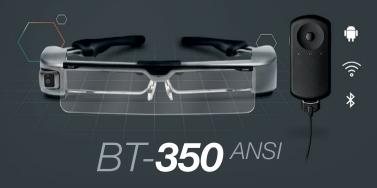

## COMPATIBLE WITH THESE MOVERIO SMART GLASSES

720p HD (Si-OLED) display

Built-in front-facing camera

3.5 mm audio jack for wired headsets

Bluetooth® to support wireless headsets

Adjustable hinged temple arms for easy fit over a range of head sizes

Designed to fit over prescription glasses

ANSI Z87.1 Safety Shield and carrying case included

720p HD (Si-OLED) display

Built-in front-facing camera

3.5 mm audio jack for wired headsets

Bluetooth to support wireless headsets