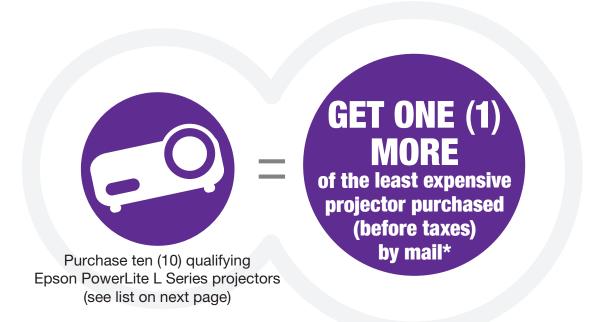

# Mail-in offer

Purchase ten (10) qualifying Epson® PowerLite® L Series projectors between April 1, 2019 and June 30, 2019 and receive one (1) more of the least expensive projector purchased (before taxes) by mail\*.

### Mail-in offer

For each claim submission, the ten (10) projectors purchased may be a mix of different models. For complete offer terms, please read both pages of this rebate form/coupon.

**Online Rebate Pre-submission.** You have the option to submit this rebate form online. For details, please visit www.epson.com/promotions and click "Pre-submit a Rebate" under "Rebate Resources."