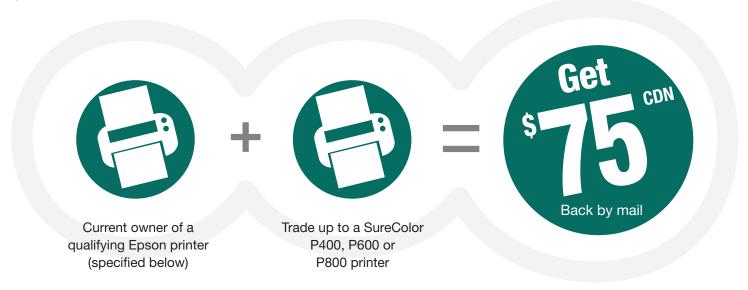

## Mail-in rebate

Current owners of a qualifying Epson® inkjet printer who purchase a SureColor® P400, P600 or P800 printer between March 1, 2017 and March 31, 2017 can receive the following rebate back by mail:

Currently-owned qualifying Epson products: Epson Stylus® Photo R800, R1800, R1900, R2000, R2400, R2880, R3000, 2200, 1400, Artisan® 1430 and Epson Stylus Pro 3800, 3880, 4000, 4800, 4880

SURECOLOR PRINTER MUST BE PURCHASED BETWEEN 3/1/17 AND 3/31/17 AND THE CUSTOMER MUST ALSO TRADE UP FROM A QUALIFYING EPSON PRINTER.

## **STEP 1: MAKE YOUR PURCHASE:**

Trade up from your qualifying Epson printer with the purchase of a SureColor P400, P600 or P800 printer between March 1, 2017 and March 31, 2017. Fill out this coupon completely. Claims with incomplete information will not be fulfilled.