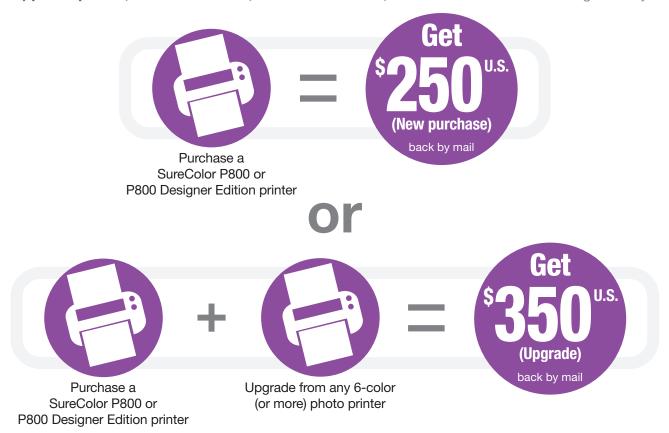

# Mail-in rebate

Purchase a SureColor® P800 or P800 Designer Edition printer, or upgrade from any brand of 6-color (or more) photo printer, between June 1, 2018 and June 30, 2018 and receive the following back by mail:

#### STEP 1: MAKE YOUR PURCHASE:

Purchase a SureColor P800 or P800 Designer Edition printer, or upgrade from any brand of 6-color (or more) photo printer with the purchase of a SureColor P800 or P800 Designer Edition printer, between June 1, 2018 and June 30, 2018. Fill out this coupon completely. Claims with incomplete information will not be fulfilled.

Select offer: □ \$250 **or** □ \$350