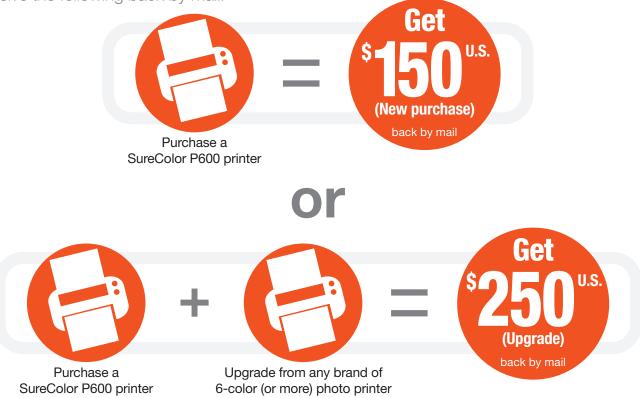

# Mail-in rebate

Purchase a SureColor<sup>®</sup> P600 printer, or purchase a SureColor P600 printer and upgrade from any brand of 6-color (or more) photo printer, between March 1, 2018 and March 31, 2018 and receive the following back by mail:

#### STEP 1: MAKE YOUR PURCHASE:

Purchase a SureColor P600 printer, or purchase a SureColor P600 printer and upgrade from any brand of 6-color (or more) photo printer, between March 1, 2018 and March 31, 2018. Fill out this coupon completely. Claims with incomplete information will not be fulfilled.

Select offer: □ \$150 or □ \$250