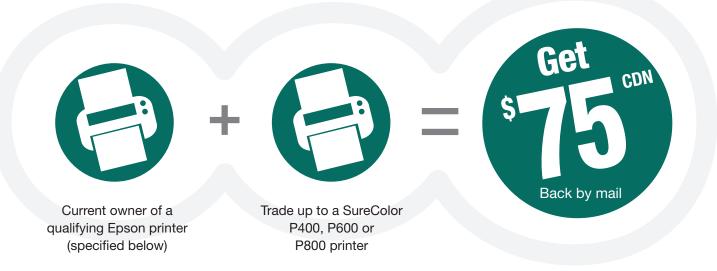

# Mail-in rebate

Current owners of a qualifying Epson<sup>®</sup> inkjet printer who purchase a SureColor<sup>®</sup> P400, P600 or P800 printer between February 1, 2017 and February 28, 2017 can receive the following rebate back by mail:

#### **STEP 1: MAKE YOUR PURCHASE:**

Trade up from your qualifying Epson printer with the purchase of a SureColor P400, P600 or P800 printer between February 1, 2017 and February 28, 2017. Fill out this coupon completely. Claims with incomplete information will not be fulfilled.